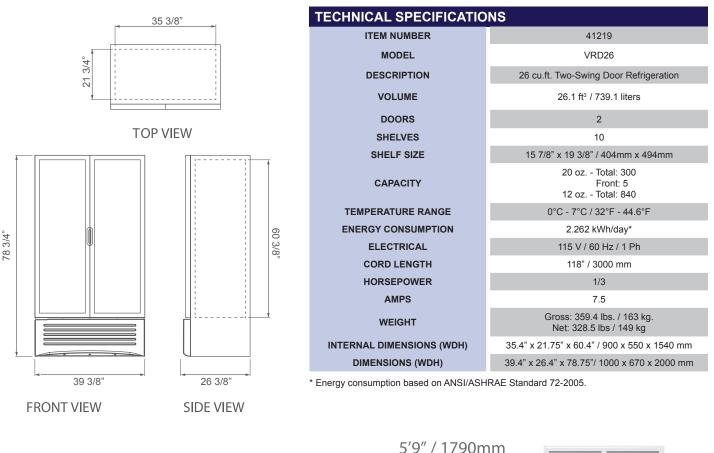

### PRODUCT DIMENSION

BMAD System (Low maintenance high performance). Dimensions rounded up to the nearest inch or milimeter. Specications subject to change without notice.

OMCAN INC. Telephone: 1-800-465-0234 Fax: (905) 607-0234 Email: sales@omcan.com Website: www.omcan.com